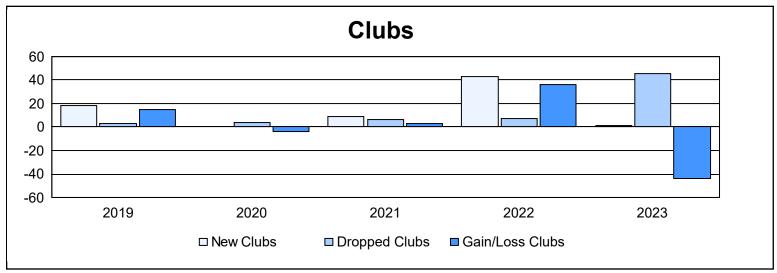

District 320 B As of June 2023 Cumulative

| Year      | New<br>Clubs | Dropped<br>Clubs | Gain/<br>Loss<br>Clubs | New<br>Members | Charter<br>Members | Reinstate<br>Members | Transfer<br>Members | Total<br>Member<br>Added | Total<br>Members<br>Dropped | Gain/<br>Loss<br>Members |
|-----------|--------------|------------------|------------------------|----------------|--------------------|----------------------|---------------------|--------------------------|-----------------------------|--------------------------|
| 2018-2019 | 18           | 3                | 15                     | 260            | 422                | 67                   | 9                   | 758                      | 465                         | 293                      |
| 2019-2020 | 0            | 4                | -4                     | 150            | 75                 | 51                   | 46                  | 322                      | 741                         | -419                     |
| 2020-2021 | 9            | 6                | 3                      | 445            | 229                | 55                   | 23                  | 752                      | 469                         | 283                      |
| 2021-2022 | 43           | 7                | 36                     | 418            | 1,054              | 34                   | 21                  | 1,527                    | 717                         | 810                      |
| 2022-2023 | 1            | 45               | -44                    | 265            | 154                | 61                   | 21                  | 501                      | 1,616                       | -1,115                   |
| Average   | 14           | 13               | 1                      | 308            | 387                | 54                   | 24                  | 772                      | 802                         | -30                      |